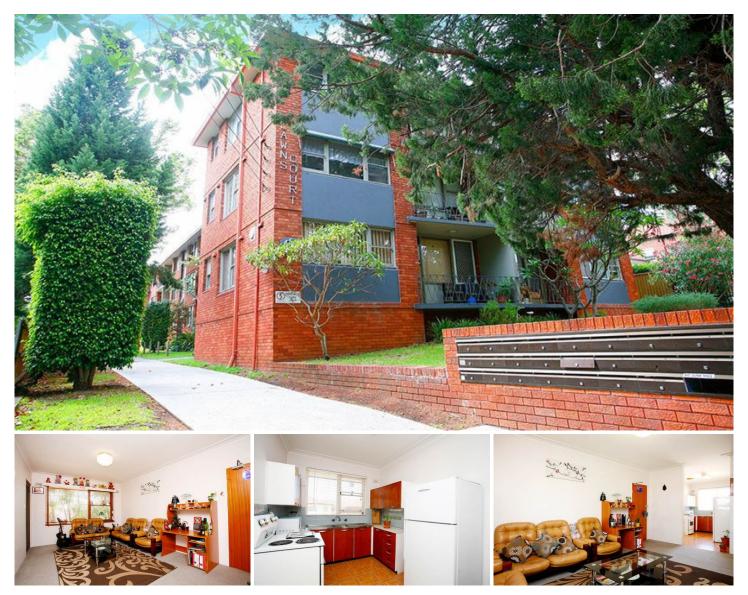

## 14/45 Alt Street ASHFIELD NSW

On offer is a spacious two bedroom appartment located on the top floor of a very well positioned and maintained block of units.

## Features include

- > 2 good size rooms
- > built-ins
- > kitchen/dining
- > spacious loungroom
- > timber blinds
- > balcony
- > leafy north-eastly aspect
- > security intercom
- > total area 68.7 m2 > laundry facility
- > currently rented \$390pw
- > levy \$633.00 per quarter
- > council \$238 per quarter