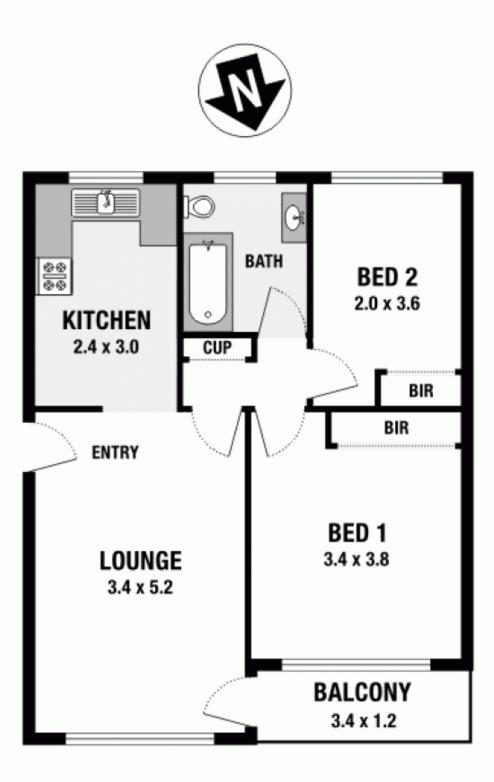

## Features include

- > 2 good size rooms
- > built-ins
- > kitchen/dining
- > spacious loungroom
- > timber blinds
- > balcony
- > leafy north-eastly aspect
- > security intercom
- > total area 68.7 m2 > laundry facility
- > currently rented \$390pw
- > levy \$633.00 per quarter
- > council \$238 per quarter

View

Building Size : 69 sqm

: https://www.unique-property.com/sale/n sw/inner-west/ashfield/residential/apart ment/5883666

**Anthony Grasso** 02 9743 3272

Please note: All stated dimensions are approximate only. Particulars given are for general information only and do not constitute any representation on the part of the vendor or agent.