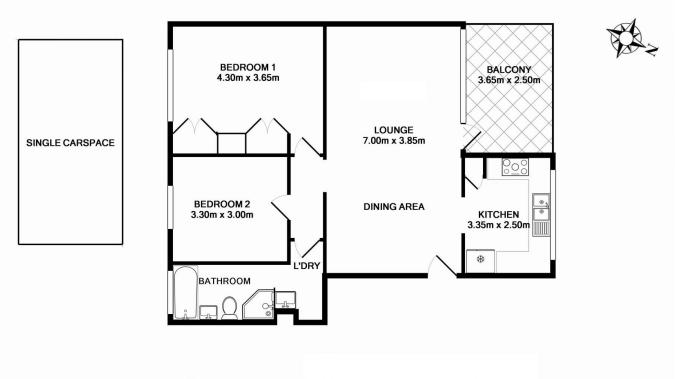

## Accomodation:

Two bedrooms, main with wall to wall built in wardrobe, 2nd spacious bedroom, open plan lounge and dining areas, good size kitchen and bathroom with bath tub, internal laundry and off street parking with a dedicated registered carspace.

TOTAL APPROX. FLOOR AREA 87.3 SQ.M. (940 SQ.FT.) Measurements are approximate. Not to Scale. For Illustrative purposes only.