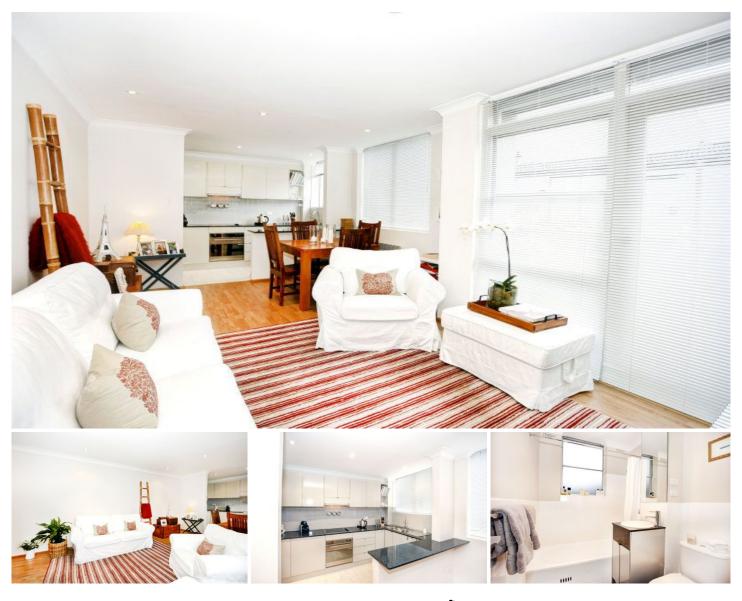

## ACCOMODATION

This renovated top floor extremely bright and sunny apartment offers a spacious open plan lounge room, dining area and a modern kitchen of large dimensions, updated bathroom, spacious separate laundry area with storage