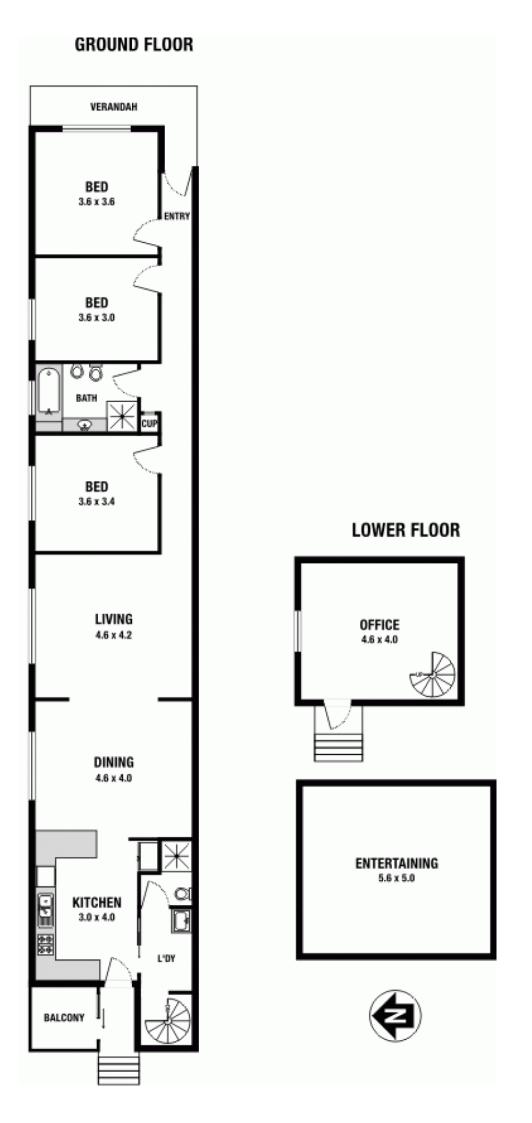

## 29 archer Street BURWOOD NSW

situated in a quiet location this solid 2 level semi detached home represents a great opportunity and is only a short stroll to burwood station, local schools, burwood park, westfield shopping centre and burwood's vibrant ribbon strip with many restaurants and cafe's. Features include:

- > 3 bedrooms plus study
- > spacious kitchen
- > separate lounge & dining
- > 2 bathrooms
- > internal laundry
- > side driveway to carport
- > landscaped gardens
- > large rear yard and entertaining bbq area
- > north-east aspect
- > land 475 sqm

4 🕮 2 📛 2 🖨

Land Size: 475 sqm

View : https://www.unique-property.com/sale/nsw/i

nner-west/burwood/residential/semi-detache

d/5883640

**Anthony Grasso 02 9743 3272** 