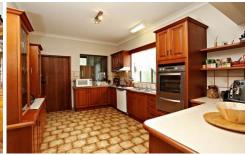

- > 3 bedrooms plus study
- > spacious kitchen
- > separate lounge & dining
- > 2 bathrooms
- > internal laundry
- > side driveway to carport
- > landscaped gardens
- > large rear yard and entertaining bbq area
- > north-east aspect
- > land 475 sqm