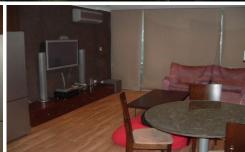

## renovated features include;

- > 2 spacious bedrooms
- > open study area
- > built-inns
- > 2 bathrooms
- > timber laminated floors throughout
- > heated floors
- > gourmet kitchen with modern appliances
- > modern light fittings
- > large balcony