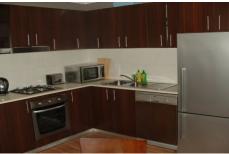

## renovated features include;

- > 2 spacious bedrooms
- > open study area
- > built-inns
- > 2 bathrooms
- > timber laminated floors throughout
- > heated floors
- > gourmet kitchen with modern appliances
- > modern light fittings
- > large balcony