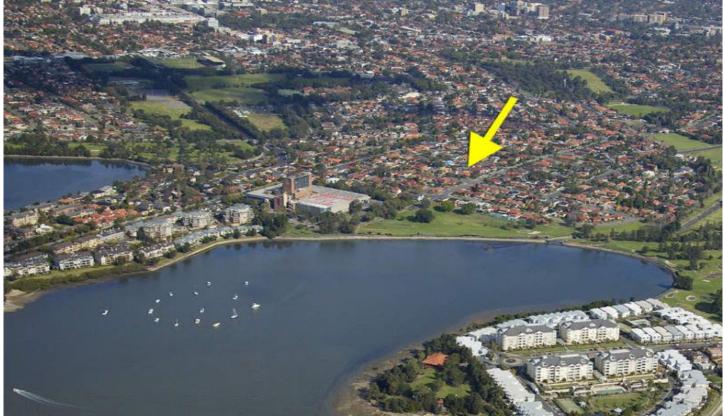

## 2 zoeller Street CONCORD NSW

location, location

on offer is an original bungalow situated on a sweeping corner block facing north-east.

features include:

- > 3 large bedrooms
- > original kitchen & bathroom
- > large living room
- > large dining room
- > sweeping verandah
- > high ceilings
- > polished floors
- > driveway to garage
- > walk to water ways, ferry, golf course, shops, parks, schools and transport
- \* please note all photos bar house photo are locations shots only and any potential of redevelopment is subject to council approval