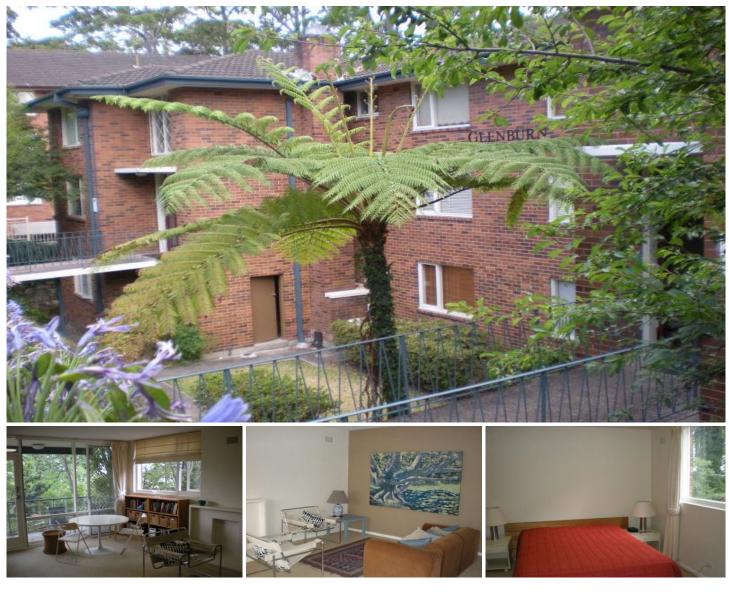

## 1/692 Pacific Highway KILLARA NSW

Large one bedroom unit in a surprisingly quiet and tranquil area situated just off the Pacific Highway in Killara and located in the Killara High School Zone

## Features:

- \* 1 large bedroom with ensuite \* Large formal lounge & dining
- \* Balcony with quiet leafy outlook
- \* Bright, sunny & airy \* Built-in cupboards
- \* Walk to Killara station

View on Saturdays 11.00 to 11.45 All other times by appointment Contact: Prem Panikkar 0414 984 119