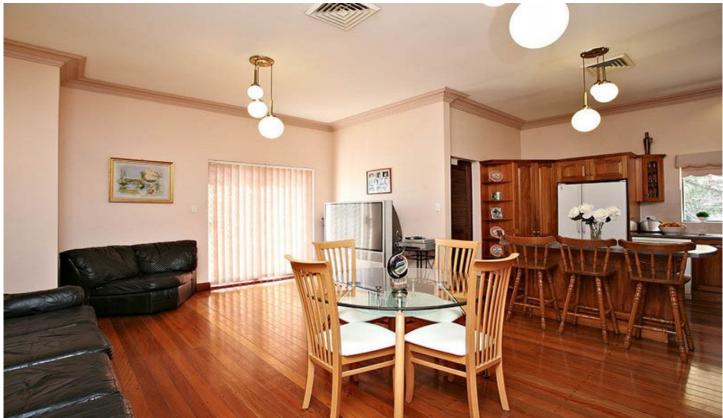

## 1 Zoeller Street Concord NSW

Situated on a perfect sun drenched corner this home offers a prominent 38 metre easterly aspect and a northern back yard with an in- ground pool. Entry via Salt street. features include:

- > 3 bedrooms
- > built -ins
- > two bathrooms
- > timber kitchen
- > ducted air -conditioning
- > formal lounge & dining
- > large family room
- > timber floors
- > in-ground pool
- > garage with attached carport walk to water ways, ferry, golf course, shops, parks, schools and transport.