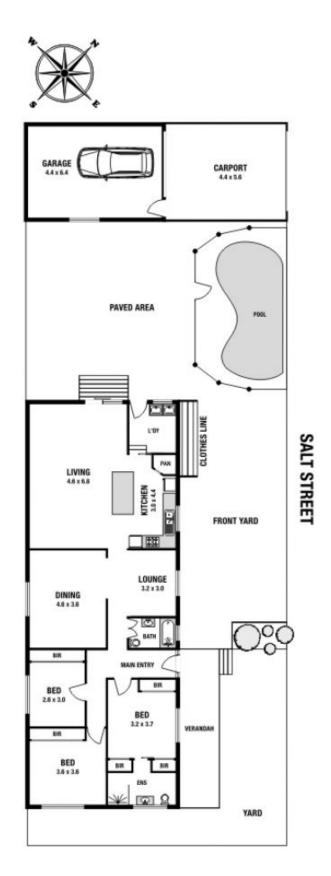

## 1 Zoeller Street Concord NSW

Situated on a perfect sun drenched corner this home offers a prominent 38 metre easterly aspect and a northern back yard with an in- ground pool. Entry via Salt street. features include:

- > 3 bedrooms
- > built -ins
- > two bathrooms
- > timber kitchen
- > ducted air -conditioning
- > formal lounge & dining
- > large family room
- > timber floors
- > in-ground pool
- > garage with attached carport walk to water ways, ferry, golf course, shops, parks, schools and transport.