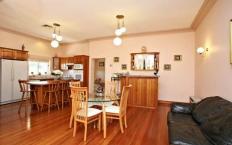

## 1 Zoeller Street Concord NSW

Situated on a perfect sun drenched corner this home offers a prominent 38 metre easterly aspect and a northern back yard with an in- ground pool. Entry via Salt street. features include:

- > 3 bedrooms
- > built -ins
- > two bathrooms
- > timber kitchen
- > ducted air -conditioning
- > formal lounge & dining
- > large family room
- > timber floors
- > in-ground pool
- > garage with attached carport walk to water ways, ferry, golf course, shops, parks, schools and transport.