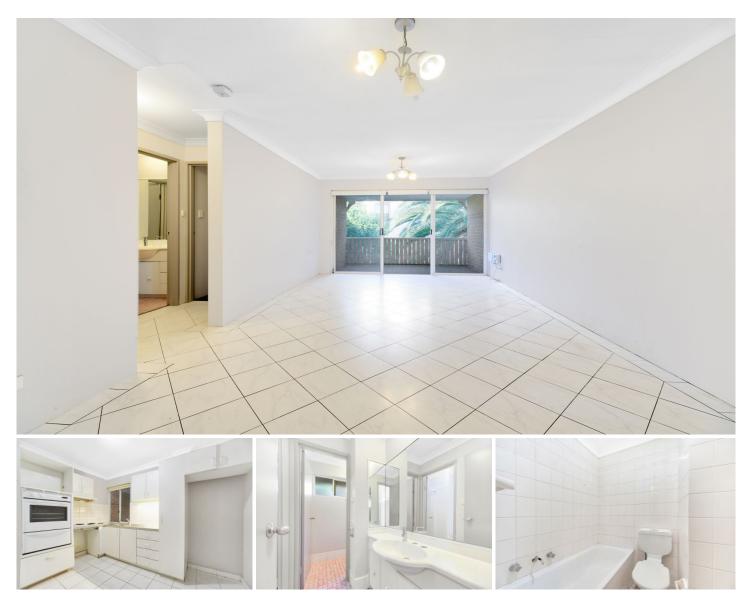

## 36 Churchill Avenue Strathfield NSW

This spacious and modern top floor apartment is situated at Strathfield's door stop. Only a short stroll to Strathfield station, shops and schools. Features include:

> Freshly painted walls > Open plan living > 2 bedrooms and built-ins and carpeted floors > 2 Toilets, a bath and shower > Spacious lounge & dining > Modern kitchen > Tiled throughout > Internal laundry > Large balcony > Single lock up garage