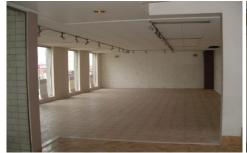

## 600 canterbury Road BELMORE NSW

on offer is a 2 street frontage full brick warehouse /showroom & office commercial building totalling approximately 815 sqm.

features include:

- > zoned 3f commercial
- > warehouse 1 approximately 390sqm
- > warehouse 2 approximately 130 sqm
- > showroom space approximately 170 sqm
- > office area approximately 125 sqm
- > land approximately 740 sqm
- > 2 wide street frontages
- > 2 x 5 metre garage doors
- > high ceilings
- > currently leased, expires 17th June 2010
- > tenant has two further options of 3 years each
- > rent approximately \$88,000.00 per annum gross
- a property that lends itself to many uses and great potential