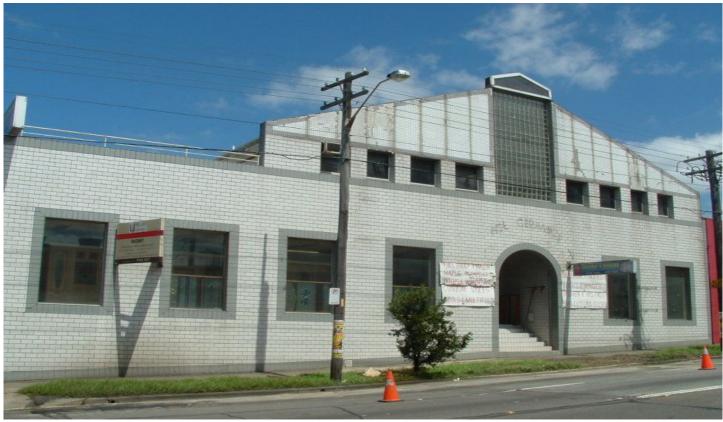

## 600 canterbury Road BELMORE NSW

on offer is a 2 street frontage full brick warehouse /showroom & office commercial building totalling approximately 815 sqm.

features include:

- > zoned 3f commercial
- > warehouse 1 approximately 390sqm
- > warehouse 2 approximately 130 sqm
- > showroom space approximately 170 sqm
- > office area approximately 125 sqm
- > land approximately 740 sqm
- > 2 wide street frontages
- > 2 x 5 metre garage doors
- > high ceilings
- > currently leased, expires 17th June 2010
- > tenant has two further options of 3 years each
- > rent approximately \$88,000.00 per annum gross
- a property that lends itself to many uses and great potential

**Building Size**: 815 sqm **Land Size**: 740 sqm

**View**: https://www.unique-property.com/sale/n

sw/canterburybankstown/belmore/comm

ercial/industrial/5883374

**Anthony Grasso 02 9743 3272**