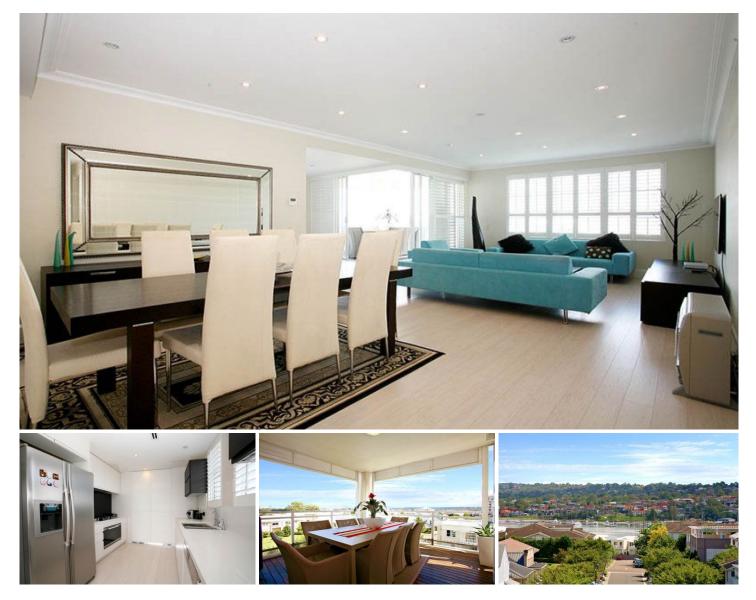

## 40/60 Village Drive BREAKFAST POINT NSW

An impressive modern contemporary apartment offering expansive sun-drenched spaces.

Recently renovated this 4th level apartment with virtually no common walls comprises:

- > Exceptional garden & northerly water views
- > 3 bedrooms with built ins
- > 2 large modern bathrooms
- > Timber floors
- > New gourmet kitchen
- > Expansive living space
- > Veranda/entertaining area
- > Spacious laundry
- > total area 182 sqm
- > Lift access, intercom
- > Secure basement parking for two cars
- > Access to country club, pools & gym
- > levy \$1611 per quarter