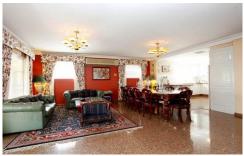

The home features:

- > 5 bedrooms plus study
- > Built-in wardrobes
- > 2 bathrooms & 2 powder rooms
- > Large gourmet kitchen & walk-in
- > Polished stone & carpeted floors
- > air-conditioned throughout
- > Formal lounge & dining
- > Spacious living area
- > Rumpus/ billiard room
- > Large outdoor entertaining area with automatic louvers