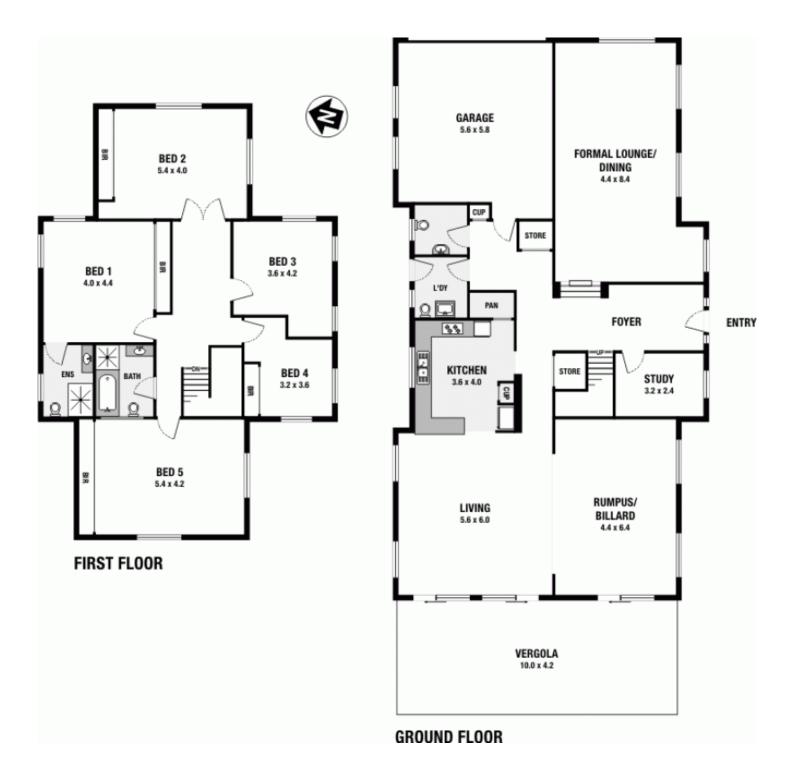

## 2 Castlereagh Street Concord NSW

Positioned perfect on the corner of Castlereagh and Pitt Street this grand quality built residence enjoys perfect access to Henley Park and play ground and is only a short stroll to the vibrant Major's bay road ribbon strip offering cafes, restaurants, shops & more. It also enjoys close access to transport and North Strathfield train station.

The home features:

- > 5 bedrooms plus study
- > Built-in wardrobes
- > 2 bathrooms & 2 powder rooms
- > Large gourmet kitchen & walk-in
- > Polished stone & carpeted floors
- > air-conditioned throughout
- > Formal lounge & dining
- > Spacious living area
- > Rumpus/ billiard room
- > Large outdoor entertaining area with automatic louvers

5 **4 2 2** 

Land Size: 556.4 sqm

View : https://www.unique-property.com/sale/nsw/i

nner-west/concord/residential/house/58833

67

**Anthony Grasso 02 9743 3272** 