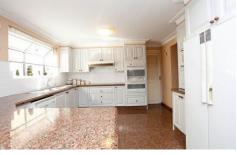

The home features:

- > 5 bedrooms plus study
- > Built-in wardrobes
- > 2 bathrooms & 2 powder rooms
- > Large gourmet kitchen & walk-in
- > Polished stone & carpeted floors
- > air-conditioned throughout
- > Formal lounge & dining
- > Spacious living area
- > Rumpus/ billiard room
- > Large outdoor entertaining area with automatic louvers