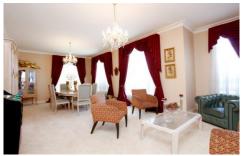

The home features:

- > 5 bedrooms plus study
- > Built-in wardrobes
- > 2 bathrooms & 2 powder rooms
- > Large gourmet kitchen & walk-in
- > Polished stone & carpeted floors
- > air-conditioned throughout
- > Formal lounge & dining
- > Spacious living area
- > Rumpus/ billiard room
- > Large outdoor entertaining area with automatic louvers